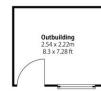

## Rainbow Cottage, Main Street, Gamston, NG2 6NN

A quintessential English country cottage located opposite the village hall in highly sought after Gamston Village, West Bridgford's best kept secret!! The property was built in 1921 and has undergone a full program of refurbishment and renovation work to offer brand newly reconfigured internal layout and high specification fixtures and fittings. The property has also been fully rewired and re-plumbed with new gas central heating system. A home office has been created out of an original outbuilding in the garden. The bay fronted living room has a feature fireplace with log burning stove and the modern L shaped kitchen diner has a utility cupboard and French doors onto a pretty landscaped rear garden. Upstairs there are three bedrooms and a brand-new bathroom. Rainbow Cottage occupies a stunning position in a vibrant and friendly village community, whilst only being a 20 mins walk to West Bridgford's Central Avenue (5 mins drive). No upward chain.

## **Accommodation & Amenities**

- Fully Refurbished & Renovated
- Fabulous Location Opposite Gamston Village Green
- Bay Fronted Living Room with Log Burner
- Brand New L Shaped Kitchen Diner with French Doors
- Pretty Landscaped Rear Garden with
- Brick Built Garden Office
- Three Bedrooms & Brand New Bathroom
- Full Re-Wire & New Plumbing System
- Gas Central Heating & Double Glazing
- No Upward Chain