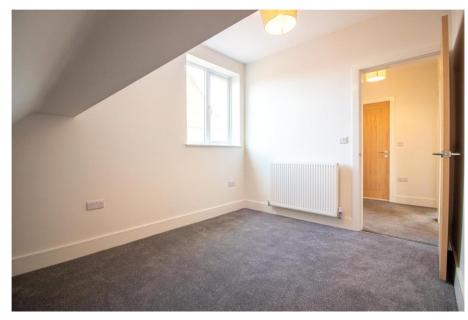

## Rainbow Cottage, Main Street, Gamston, NG2 6NN

A quintessential English country cottage located opposite the village hall in highly sought after Gamston Village, West Bridgford's best kept secret!! The property was built in 1921 and has undergone a full program of refurbishment and renovation work to offer brand newly reconfigured internal layout and high specification fixtures and fittings. The property has also been fully rewired and re-plumbed with new gas central heating system. A home office has been created out of an original outbuilding in the garden. The bay fronted living room has a feature fireplace with log burning stove and the modern L shaped kitchen diner has a utility cupboard and French doors onto a pretty landscaped rear garden. Upstairs there are three bedrooms and a brand-new bathroom. Rainbow Cottage occupies a stunning position in a vibrant and friendly village community, whilst only being a 20 mins walk to West Bridgford's Central Avenue (5 mins drive). No upward chain.