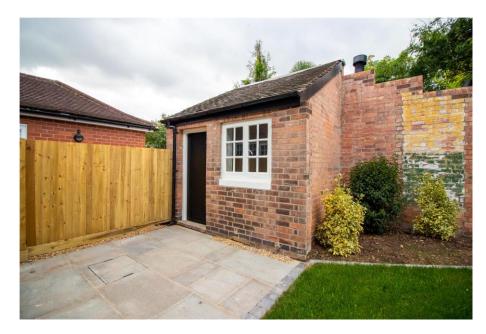

## Rainbow Cottage, Main Street, Gamston, NG2 6NN

A quintessential English country cottage located opposite the village hall in highly sought after Gamston Village, West Bridgford's best kept secret!! The property was built in 1921 and has undergone a full program of refurbishment and renovation work to offer brand newly reconfigured internal layout and high specification fixtures and fittings. The property has also been fully rewired and re-plumbed with new gas central heating system. A home office has been created out of an original outbuilding in the garden. The bay fronted living room has a feature fireplace with log burning stove and the modern L shaped kitchen diner has a utility cupboard and French doors onto a pretty landscaped rear garden. Upstairs there are three bedrooms and a brand-new bathroom. Rainbow Cottage occupies a stunning position in a vibrant and friendly village community, whilst only being a 20 mins walk to West Bridgford's Central Avenue (5 mins drive). No upward chain.

## **Accommodation & Amenities**

- Fully Refurbished & Renovated
- Fabulous Location Opposite Gamston Village Green
- Bay Fronted Living Room with Log Burner
- Brand New L Shaped Kitchen Diner with French Doors
- Pretty Landscaped Rear Garden with
- Brick Built Garden Office
- Three Bedrooms & Brand New Bathroom
- Full Re-Wire & New Plumbing System
- Gas Central Heating & Double Glazing
- No Upward Chain