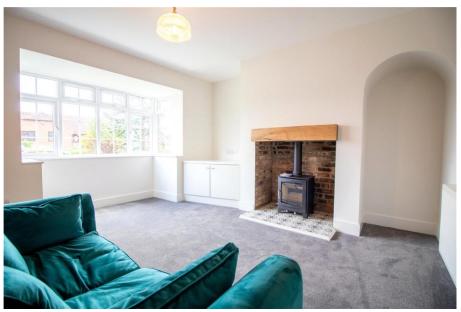

## Rainbow Cottage, Main Street, Gamston, NG2 6NN

A quintessential English country cottage located opposite the village hall in highly sought after Gamston Village, West Bridgford's best kept secret!! The property was built in 1921 and has undergone a full program of refurbishment and renovation work to offer brand newly reconfigured internal layout and high specification fixtures and fittings. The property has also been fully rewired and re-plumbed with new gas central heating system. A home office has been created out of an original outbuilding in the garden. The bay fronted living room has a feature fireplace with log burning stove and the modern L shaped kitchen diner has a utility cupboard and French doors onto a pretty landscaped rear garden. Upstairs there are three bedrooms and a brand-new bathroom. Rainbow Cottage occupies a stunning position in a vibrant and friendly village community, whilst only being a 20 mins walk to West Bridgford's Central Avenue (5 mins drive). No upward chain.

## **Accommodation & Amenities**

- Fully Refurbished & Renovated
- Fabulous Location Opposite Gamston Village Green
- Bay Fronted Living Room with Log Burner
- Brand New L Shaped Kitchen Diner with French Doors
- Pretty Landscaped Rear Garden with
- Brick Built Garden Office
- Three Bedrooms & Brand New Bathroom
- Full Re-Wire & New Plumbing System
- Gas Central Heating & Double Glazing
- No Upward Chain