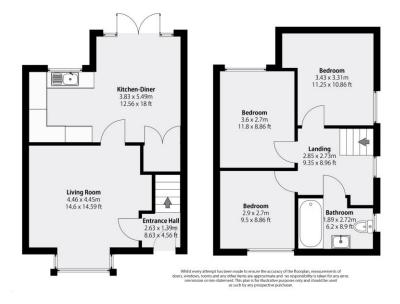

## Rainbow Cottage, Main Street, Gamston, NG2 6NN

A quintessential English country cottage located opposite the village hall in highly sought after Gamston Village, West Bridgford's best kept secret!! The property was built in 1921 and has undergone a full program of refurbishment and renovation work to offer brand newly reconfigured internal layout and high specification fixtures and fittings. The property has also been fully rewired and re-plumbed with new gas central heating system. A home office has been created out of an original outbuilding in the garden. The bay fronted living room has a feature fireplace with log burning stove and the modern L shaped kitchen diner has a utility cupboard and French doors onto a pretty landscaped rear garden. Upstairs there are three bedrooms and a brand-new bathroom. Rainbow Cottage occupies a stunning position in a vibrant and friendly village community, whilst only being a 20 mins walk to West Bridgford's Central Avenue (5 mins drive). No upward chain.

## **Accommodation & Amenities**

- Fully Refurbished & Renovated
- Fabulous Location Opposite Gamston Village Green
- Bay Fronted Living Room with Log Burner
- Brand New L Shaped Kitchen Diner with French Doors
- Pretty Landscaped Rear Garden with
- Brick Built Garden Office
- Three Bedrooms & Brand New Bathroom
- Full Re-Wire & New Plumbing System
- Gas Central Heating & Double Glazing
- No Upward Chain