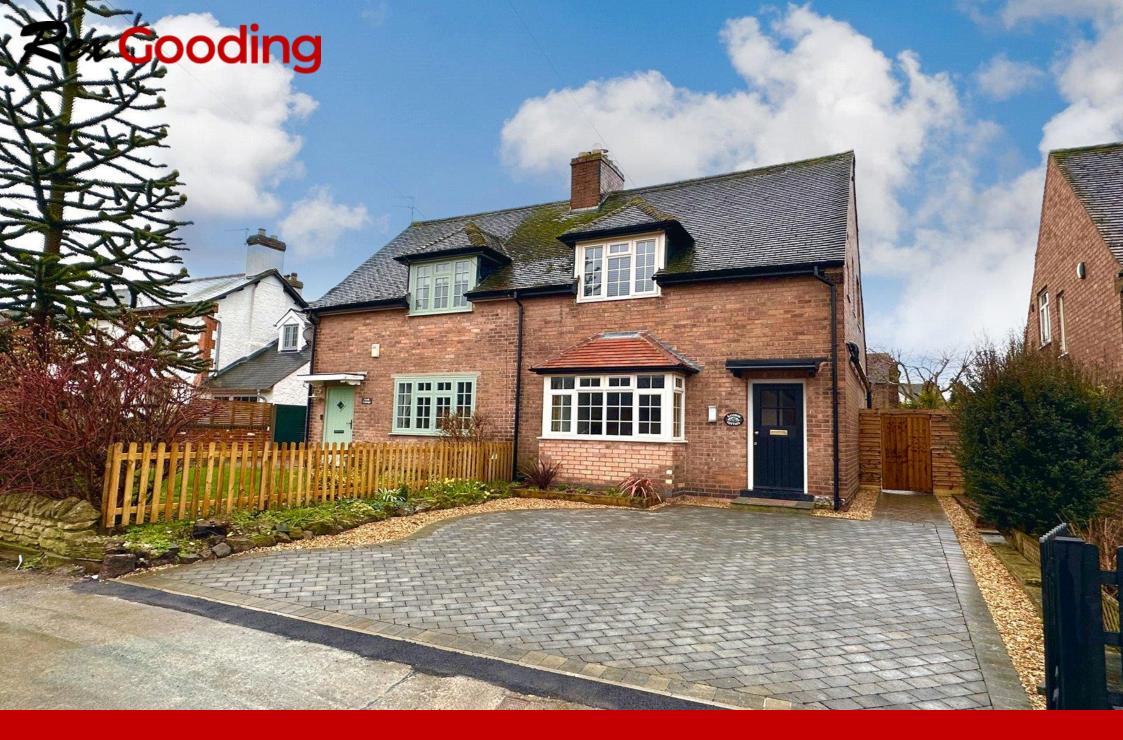

Rainbow Cottage, Main Street, Gamston, NG2

Guide Price: £375,000

## Rainbow Cottage, Main Street, Gamston, NG2 6NN

A quintessential English country cottage located opposite the village hall in highly sought after Gamston Village, West Bridgford's best kept secret!! The property was built in 1921 and has undergone a full program of refurbishment and renovation work to offer brand newly reconfigured internal layout and high specification fixtures and fittings. The property has also been fully rewired and re-plumbed with new gas central heating system. A home office has been created out of an original outbuilding in the garden. The bay fronted living room has a feature fireplace with log burning stove and the modern L shaped kitchen diner has a utility cupboard and French doors onto a pretty landscaped rear garden. Upstairs there are three bedrooms and a brand-new bathroom. Rainbow Cottage occupies a stunning position in a vibrant and friendly village community, whilst only being a 20 mins walk to West Bridgford's Central Avenue (5 mins drive). No upward chain.