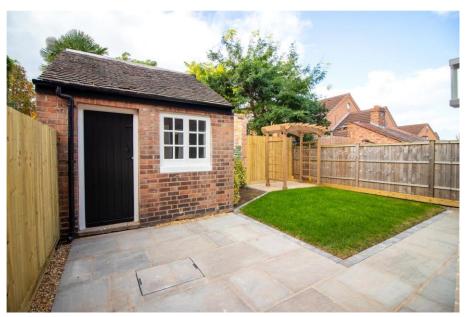

## Rainbow Cottage, Main Street, Gamston, NG2 6NN

A quintessential English country cottage located opposite the village hall in highly sought after Gamston Village, West Bridgford's best kept secret!! The property was built in 1921 and has undergone a full program of refurbishment and renovation work to offer brand newly reconfigured internal layout and high specification fixtures and fittings. The property has also been fully rewired and re-plumbed with new gas central heating system. A home office has been created out of an original outbuilding in the garden. The bay fronted living room has a feature fireplace with log burning stove and the modern L shaped kitchen diner has a utility cupboard and French doors onto a pretty landscaped rear garden. Upstairs there are three bedrooms and a brand-new bathroom. Rainbow Cottage occupies a stunning position in a vibrant and friendly village community, whilst only being a 20 mins walk to West Bridgford's Central Avenue (5 mins drive). No upward chain.

## **Accommodation & Amenities**

- Fully Refurbished & Renovated
- Fabulous Location Opposite Gamston Village Green
- Bay Fronted Living Room with Log Burner
- Brand New L Shaped Kitchen Diner with French Doors
- Pretty Landscaped Rear Garden with
- Brick Built Garden Office
- Three Bedrooms & Brand New Bathroom
- Full Re-Wire & New Plumbing System
- Gas Central Heating & Double Glazing
- No Upward Chain