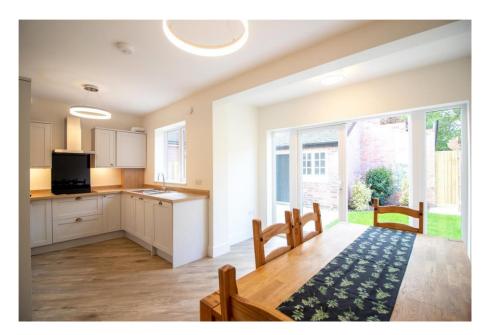

## Rainbow Cottage, Main Street, Gamston, NG2 6NN

A quintessential English country cottage located opposite the village hall in highly sought after Gamston Village, West Bridgford's best kept secret!! The property was built in 1921 and has undergone a full program of refurbishment and renovation work to offer brand newly reconfigured internal layout and high specification fixtures and fittings. The property has also been fully rewired and re-plumbed with new gas central heating system. A home office has been created out of an original outbuilding in the garden. The bay fronted living room has a feature fireplace with log burning stove and the modern L shaped kitchen diner has a utility cupboard and French doors onto a pretty landscaped rear garden. Upstairs there are three bedrooms and a brand-new bathroom. Rainbow Cottage occupies a stunning position in a vibrant and friendly village community, whilst only being a 20 mins walk to West Bridgford's Central Avenue (5 mins drive). No upward chain.

## **Accommodation & Amenities**

- Fully Refurbished & Renovated
- Fabulous Location Opposite Gamston Village Green
- Bay Fronted Living Room with Log Burner
- Brand New L Shaped Kitchen Diner with French Doors
- Pretty Landscaped Rear Garden with
- Brick Built Garden Office
- Three Bedrooms & Brand New Bathroom
- Full Re-Wire & New Plumbing System
- Gas Central Heating & Double Glazing
- No Upward Chain