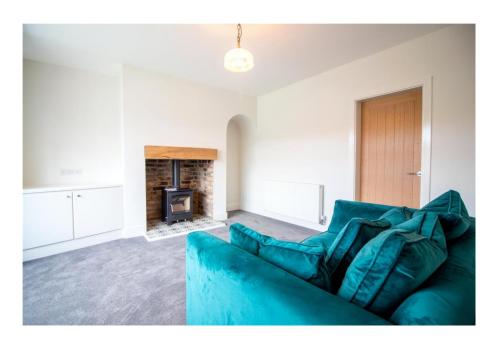

## Rainbow Cottage, Main Street, Gamston, NG2 6NN

A quintessential English country cottage located opposite the village hall in highly sought after Gamston Village, West Bridgford's best kept secret!! The property was built in 1921 and has undergone a full program of refurbishment and renovation work to offer brand newly reconfigured internal layout and high specification fixtures and fittings. The property has also been fully rewired and re-plumbed with new gas central heating system. A home office has been created out of an original outbuilding in the garden. The bay fronted living room has a feature fireplace with log burning stove and the modern L shaped kitchen diner has a utility cupboard and French doors onto a pretty landscaped rear garden. Upstairs there are three bedrooms and a brand-new bathroom. Rainbow Cottage occupies a stunning position in a vibrant and friendly village community, whilst only being a 20 mins walk to West Bridgford's Central Avenue (5 mins drive). No upward chain.

## **Accommodation & Amenities**

- Fully Refurbished & Renovated
- Fabulous Location Opposite Gamston Village Green
- Bay Fronted Living Room with Log Burner
- Brand New L Shaped Kitchen Diner with French Doors
- Pretty Landscaped Rear Garden with
- Brick Built Garden Office
- Three Bedrooms & Brand New Bathroom
- Full Re-Wire & New Plumbing System
- Gas Central Heating & Double Glazing
- No Upward Chain