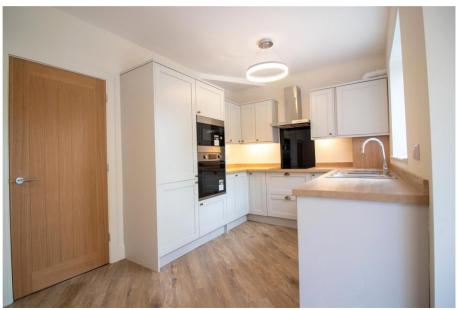

## Rainbow Cottage, Main Street, Gamston, NG2 6NN

A quintessential English country cottage located opposite the village hall in highly sought after Gamston Village, West Bridgford's best kept secret!! The property was built in 1921 and has undergone a full program of refurbishment and renovation work to offer brand newly reconfigured internal layout and high specification fixtures and fittings. The property has also been fully rewired and re-plumbed with new gas central heating system. A home office has been created out of an original outbuilding in the garden. The bay fronted living room has a feature fireplace with log burning stove and the modern L shaped kitchen diner has a utility cupboard and French doors onto a pretty landscaped rear garden. Upstairs there are three bedrooms and a brand-new bathroom. Rainbow Cottage occupies a stunning position in a vibrant and friendly village community, whilst only being a 20 mins walk to West Bridgford's Central Avenue (5 mins drive). No upward chain.

## **Accommodation & Amenities**

- Fully Refurbished & Renovated
- Fabulous Location Opposite Gamston Village Green
- Bay Fronted Living Room with Log Burner
- Brand New L Shaped Kitchen Diner with French Doors
- Pretty Landscaped Rear Garden with
- Brick Built Garden Office
- Three Bedrooms & Brand New Bathroom
- Full Re-Wire & New Plumbing System
- Gas Central Heating & Double Glazing
- No Upward Chain