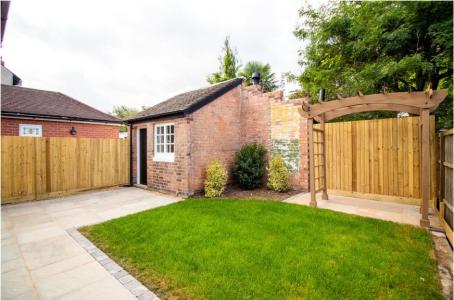

## Rainbow Cottage, Main Street, Gamston, NG2 6NN

A quintessential English country cottage located opposite the village hall in highly sought after Gamston Village, West Bridgford's best kept secret!! The property was built in 1921 and has undergone a full program of refurbishment and renovation work to offer brand newly reconfigured internal layout and high specification fixtures and fittings. The property has also been fully rewired and re-plumbed with new gas central heating system. A home office has been created out of an original outbuilding in the garden. The bay fronted living room has a feature fireplace with log burning stove and the modern L shaped kitchen diner has a utility cupboard and French doors onto a pretty landscaped rear garden. Upstairs there are three bedrooms and a brand-new bathroom. Rainbow Cottage occupies a stunning position in a vibrant and friendly village community, whilst only being a 20 mins walk to West Bridgford's Central Avenue (5 mins drive). No upward chain.

## **Accommodation & Amenities**

- Fully Refurbished & Renovated
- Fabulous Location Opposite Gamston Village Green
- Bay Fronted Living Room with Log Burner
- Brand New L Shaped Kitchen Diner with French Doors
- Pretty Landscaped Rear Garden with
- Brick Built Garden Office
- Three Bedrooms & Brand New Bathroom
- Full Re-Wire & New Plumbing System
- Gas Central Heating & Double Glazing
- No Upward Chain