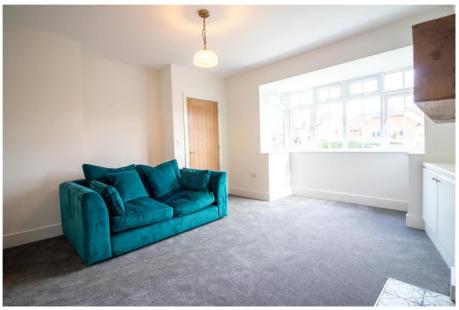

## Rainbow Cottage, Main Street, Gamston, NG2 6NN

A quintessential English country cottage located opposite the village hall in highly sought after Gamston Village, West Bridgford's best kept secret!! The property was built in 1921 and has undergone a full program of refurbishment and renovation work to offer brand newly reconfigured internal layout and high specification fixtures and fittings. The property has also been fully rewired and re-plumbed with new gas central heating system. A home office has been created out of an original outbuilding in the garden. The bay fronted living room has a feature fireplace with log burning stove and the modern L shaped kitchen diner has a utility cupboard and French doors onto a pretty landscaped rear garden. Upstairs there are three bedrooms and a brand-new bathroom. Rainbow Cottage occupies a stunning position in a vibrant and friendly village community, whilst only being a 20 mins walk to West Bridgford's Central Avenue (5 mins drive). No upward chain.

## **Accommodation & Amenities**

- Fully Refurbished & Renovated
- Fabulous Location Opposite Gamston Village Green
- Bay Fronted Living Room with Log Burner
- Brand New L Shaped Kitchen Diner with French Doors
- Pretty Landscaped Rear Garden with
- Brick Built Garden Office
- Three Bedrooms & Brand New Bathroom
- Full Re-Wire & New Plumbing System
- Gas Central Heating & Double Glazing
- No Upward Chain