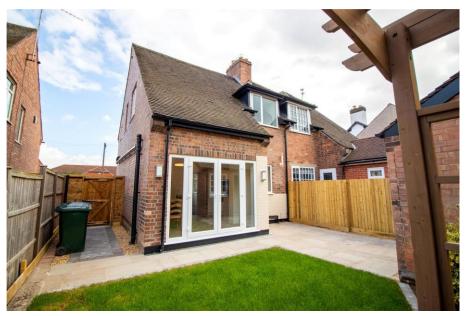

## Rainbow Cottage, Main Street, Gamston, NG2 6NN

A quintessential English country cottage located opposite the village hall in highly sought after Gamston Village, West Bridgford's best kept secret!! The property was built in 1921 and has undergone a full program of refurbishment and renovation work to offer brand newly reconfigured internal layout and high specification fixtures and fittings. The property has also been fully rewired and re-plumbed with new gas central heating system. A home office has been created out of an original outbuilding in the garden. The bay fronted living room has a feature fireplace with log burning stove and the modern L shaped kitchen diner has a utility cupboard and French doors onto a pretty landscaped rear garden. Upstairs there are three bedrooms and a brand-new bathroom. Rainbow Cottage occupies a stunning position in a vibrant and friendly village community, whilst only being a 20 mins walk to West Bridgford's Central Avenue (5 mins drive). No upward chain.

## **Accommodation & Amenities**

- Fully Refurbished & Renovated
- Fabulous Location Opposite Gamston Village Green
- Bay Fronted Living Room with Log Burner
- Brand New L Shaped Kitchen Diner with French Doors
- Pretty Landscaped Rear Garden with
- Brick Built Garden Office
- Three Bedrooms & Brand New Bathroom
- Full Re-Wire & New Plumbing System
- Gas Central Heating & Double Glazing
- No Upward Chain