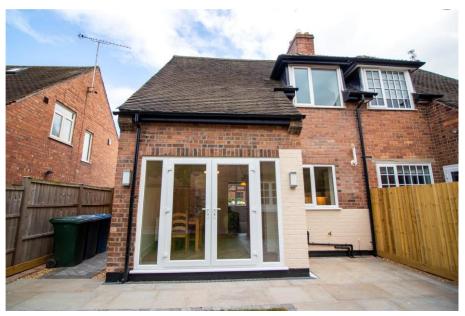

## Rainbow Cottage, Main Street, Gamston, NG2 6NN

A quintessential English country cottage located opposite the village hall in highly sought after Gamston Village, West Bridgford's best kept secret!! The property was built in 1921 and has undergone a full program of refurbishment and renovation work to offer brand newly reconfigured internal layout and high specification fixtures and fittings. The property has also been fully rewired and re-plumbed with new gas central heating system. A home office has been created out of an original outbuilding in the garden. The bay fronted living room has a feature fireplace with log burning stove and the modern L shaped kitchen diner has a utility cupboard and French doors onto a pretty landscaped rear garden. Upstairs there are three bedrooms and a brand-new bathroom. Rainbow Cottage occupies a stunning position in a vibrant and friendly village community, whilst only being a 20 mins walk to West Bridgford's Central Avenue (5 mins drive). No upward chain.

## **Accommodation & Amenities**

- Fully Refurbished & Renovated
- Fabulous Location Opposite Gamston Village Green
- Bay Fronted Living Room with Log Burner
- Brand New L Shaped Kitchen Diner with French Doors
- Pretty Landscaped Rear Garden with
- Brick Built Garden Office
- Three Bedrooms & Brand New Bathroom
- Full Re-Wire & New Plumbing System
- Gas Central Heating & Double Glazing
- No Upward Chain