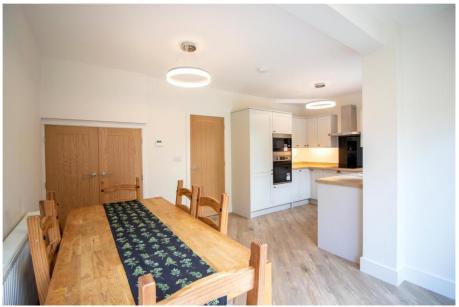

## Rainbow Cottage, Main Street, Gamston, NG2 6NN

A quintessential English country cottage located opposite the village hall in highly sought after Gamston Village, West Bridgford's best kept secret!! The property was built in 1921 and has undergone a full program of refurbishment and renovation work to offer brand newly reconfigured internal layout and high specification fixtures and fittings. The property has also been fully rewired and re-plumbed with new gas central heating system. A home office has been created out of an original outbuilding in the garden. The bay fronted living room has a feature fireplace with log burning stove and the modern L shaped kitchen diner has a utility cupboard and French doors onto a pretty landscaped rear garden. Upstairs there are three bedrooms and a brand-new bathroom. Rainbow Cottage occupies a stunning position in a vibrant and friendly village community, whilst only being a 20 mins walk to West Bridgford's Central Avenue (5 mins drive). No upward chain.

## **Accommodation & Amenities**

- Fully Refurbished & Renovated
- Fabulous Location Opposite Gamston Village Green
- Bay Fronted Living Room with Log Burner
- Brand New L Shaped Kitchen Diner with French Doors
- Pretty Landscaped Rear Garden with
- Brick Built Garden Office
- Three Bedrooms & Brand New Bathroom
- Full Re-Wire & New Plumbing System
- Gas Central Heating & Double Glazing
- No Upward Chain